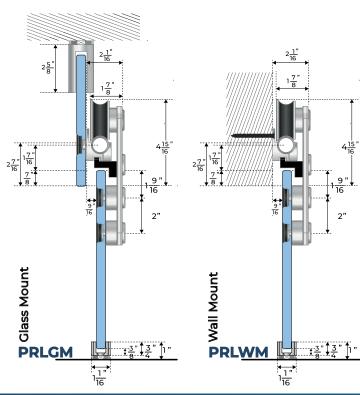

## RUBY SERIES SLIDING GLASS SYSTEM





### **CONFIGURATIONS**





& TWO SIDELITES

**OXXO-DOUBLE DOOR** 

& TWO SIDELITES



Wall Mount & Glass Mount



Glass Color: Clear, Tinted, Starphire, Texture & Laminated Glass



Patch Lock, Center Lock or Locking Ladder Pull



Standard C Pull, Ladder Pull, Finger Pull or Locking Ladder Pull



Track Length: Up to 20' Long



Max Panel Width: 54". Max Panel Height: 99"



**Interior Commercial** Interior Residential

# RUBY SERIES SLIDING GLASS SYSTEM



# RUBY TRACK SLIDING ROLLER INDOMESTICATION AND A STREET OF THE PARTY O





## **3** RUBY MOUNT CLAMP



## 4 RUBY FLOOR PULLS



## 5 GLASS THICKNESS | COLORS