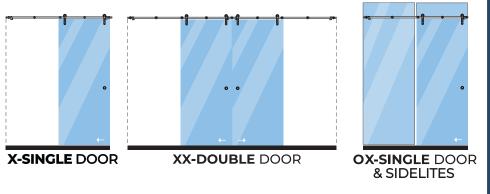

### **CONFIGURATIONS**

& TWO SIDELITES

**OXXO-DOUBLE DOOR** 

& TWO SIDELITES

Wall Mount & Glass Mount

Glass Color: Clear, Tinted, Starphire, Texture & Laminated Glass

Patch Lock, Center Lock or Locking Ladder Pull

Standard C Pull, Ladder Pull, Finger Pull or Locking Ladder Pull

Track Length: Up to 20' Long

Max Panel Width: 54". Max Panel Height: 99"

**Interior Commercial** Interior Residential