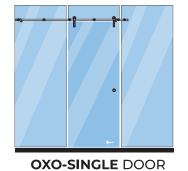

### **CONFIGURATIONS**

& TWO SIDELITES

**OXXO-DOUBLE DOOR** 

& TWO SIDELITES

Wall Mount & Glass Mount

Glass Color: Clear, Tinted, Starphire, Texture & Laminated Glass

Patch Lock, Center Lock or Locking Ladder Pull

Standard C Pull, Ladder Pull, Finger Pull or Locking Ladder Pull

Track Length: Up to 20' Long

Max Panel Width: 54". Max Panel Height: 99"

**Interior Commercial** Interior Residential