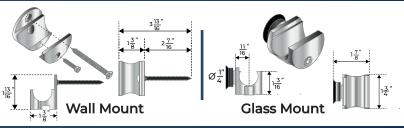

## RUBY SERIES SLIDING GLASS SYSTEM





### **CONFIGURATIONS**





& TWO SIDELITES

**OXXO-DOUBLE DOOR** 

& TWO SIDELITES



Wall Mount & Glass Mount



Glass Color: Clear, Tinted, Starphire, Texture & Laminated Glass



Patch Lock, Center Lock or Locking Ladder Pull



Standard C Pull, Ladder Pull, Finger Pull or Locking Ladder Pull



Track Length: Up to 20' Long



Max Panel Width: 54". Max Panel Height: 99"



**Interior Commercial** Interior Residential

# RUBY SERIES SLIDING GLASS SYSTEM



# RUBY TRACK SLIDING ROLLER INDOMESTICATION AND A STREET OF THE PARTY O





## **3** RUBY MOUNT CLAMP



## 4 RUBY FLOOR PULLS



## 5 GLASS THICKNESS | COLORS