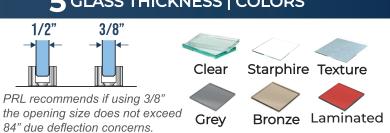

## RUBY SERIES SLIDING GLASS SYSTEM





### **CONFIGURATIONS**





& TWO SIDELITES

**OXXO-DOUBLE DOOR** 

& TWO SIDELITES



Wall Mount & Glass Mount



Glass Color: Clear, Tinted, Starphire, Texture & Laminated Glass



Patch Lock, Center Lock or Locking Ladder Pull



Standard C Pull, Ladder Pull, Finger Pull or Locking Ladder Pull



Track Length: Up to 20' Long



Max Panel Width: 54". Max Panel Height: 99"



**Interior Commercial** Interior Residential

# RUBY SERIES SLIDING GLASS SYSTEM



# RUBY TRACK SLIDING ROLLER INDOMESTICATION AND A STREET OF THE PARTY O





## **3** RUBY MOUNT CLAMP



## 4 RUBY FLOOR PULLS



## 5 GLASS THICKNESS | COLORS