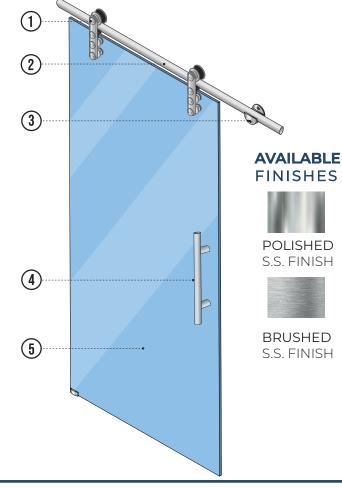

# RUBY TRACK SLIDING ROLLER INDOMESTICATION AND A STREET OF THE PARTY O

## **3** RUBY MOUNT CLAMP

## 4 RUBY FLOOR PULLS

## 5 GLASS THICKNESS | COLORS