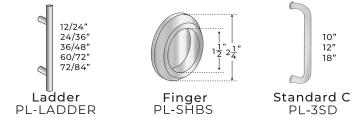

## RUBY SERIES SLIDING GLASS SYSTEM





### **CONFIGURATIONS**





& TWO SIDELITES

**OXXO-DOUBLE DOOR** 

& TWO SIDELITES



Wall Mount & Glass Mount



Glass Color: Clear, Tinted, Starphire, Texture & Laminated Glass



Patch Lock, Center Lock or Locking Ladder Pull



Standard C Pull, Ladder Pull, Finger Pull or Locking Ladder Pull



Track Length: Up to 20' Long



Max Panel Width: 54". Max Panel Height: 99"



**Interior Commercial** Interior Residential

# RUBY SERIES SLIDING GLASS SYSTEM



# RUBY TRACK SLIDING ROLLER INDOMESTICATION AND A STREET OF THE PARTY O





## **3** RUBY MOUNT CLAMP



## 4 RUBY FLOOR PULLS



## 5 GLASS THICKNESS | COLORS