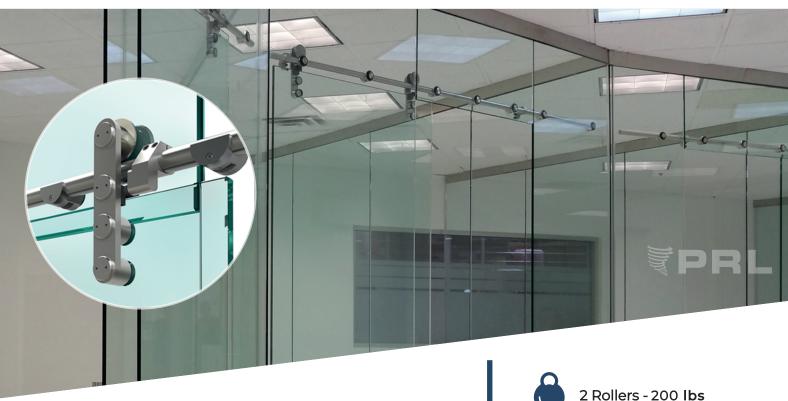

## RUBY SERIES SLIDING GLASS SYSTEM

# RUBY TRACK SLIDING ROLLER INDOMESTICATION AND A STREET OF THE PARTY O