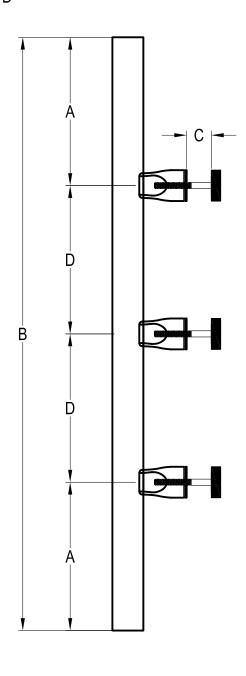

Dim " D "

DWG NO.: HANDLE ORDERING FORM - 2015

DATE: 05-28-14

SQUARED LADDER PULL BACK TO BACK

Dim " A "

Dim "B"

Dim " C "

Dim " D "

DWG NO.: HANDLE ORDERING FORM - 2015

DATE: 05-28-14

SQUARED LADDER PULL BACK TO BACK

Dim " A "

Dim " B "

Dim " C "

DWG NO.: HANDLE ORDERING FORM - 2015

DATE: 07-26-2016

SQUARED LADDER PULL

**SINGLE** 

Dim " A "

Dim " B "

Dim " C "

DWG NO.: HANDLE ORDERING FORM - 2015

DATE: 07-26-2016

SQUARED LADDER PULL

BACK TO BACK

Dim " A "

Dim "B"

Dim " C "

Dim " D "