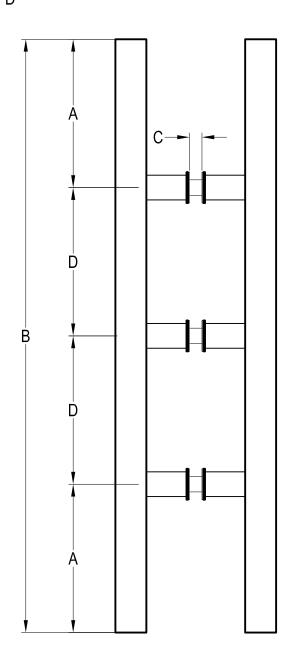

### LADDER HANDLE Std. Ladder Pull

DWG NO.: HANDLE ORDERING FORM - 2015

DATE: 07-26-16

STRAIGHT LADDER PULL BACK TO BACK

Dim " A "

Dim "B"

Dim " C "

Dim " D "

### LADDER HANDLE Std. Ladder Pull

DWG NO.: HANDLE ORDERING FORM - 2015

DATE: 07-26-16

STRAIGHT LADDER PULL BACK TO BACK

Dim " A "

Dim " B "

Dim " C "