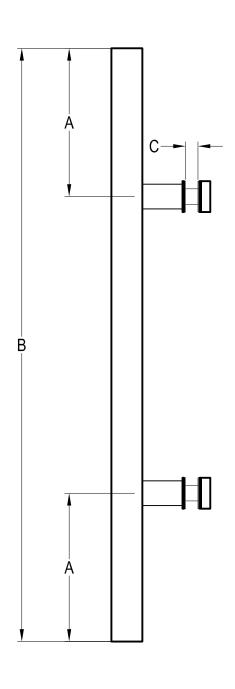

Dim " D "

DWG NO.: HANDLE ORDERING FORM - 2015

DATE: 05-28-14

SQUARED LADDER PULL BACK TO BACK

Dim " A "

Dim "B"

Dim " C "

Dim " D "

DWG NO.: HANDLE ORDERING FORM - 2015

DATE: 05-28-14

SQUARED LADDER PULL BACK TO BACK

Dim " A "

Dim " B "

Dim " C "

DWG NO.: HANDLE ORDERING FORM - 2015

DATE: 07-26-2016