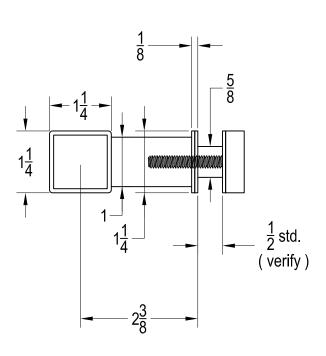

## LADDER HANDLE Single Ladder Pull-Blind Fastener

DWG NO.: HANDLE ORDERING FORM - 2015

DATE: 07-26-2016

STRAIGHT LADDER PULL

**SINGLE** 

Dim " A "

Dim " B "

Dim " C "

## LADDER HANDLE Single Ladder Pull-Blind Fastener

DWG NO.: HANDLE ORDERING FORM - 2015

DATE: 07-26-2016

STRAIGHT LADDER PULL

**SINGLE** 

Dim " A "

Dim "B"

Dim " C "