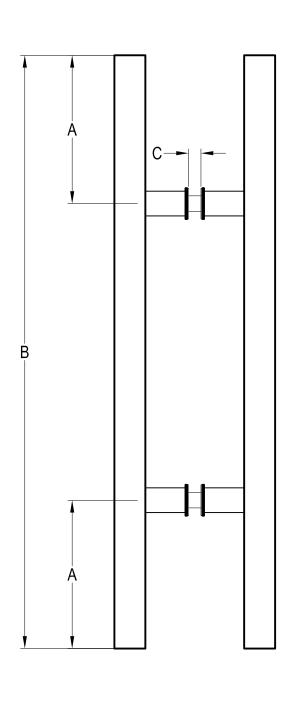

## LADDER HANDLE Single Ladder Pull-Blind Fastener

DWG NO.: HANDLE ORDERING FORM - 2015

DATE: 07-26-2016

STRAIGHT LADDER PULL

**SINGLE** 

Dim " A "

Dim " B "

Dim " C "

## LADDER HANDLE Single Ladder Pull-Blind Fastener

DWG NO.: HANDLE ORDERING FORM - 2015

DATE: 07-26-2016

STRAIGHT LADDER PULL

**SINGLE** 

Dim " A "

Dim "B"

Dim " C "