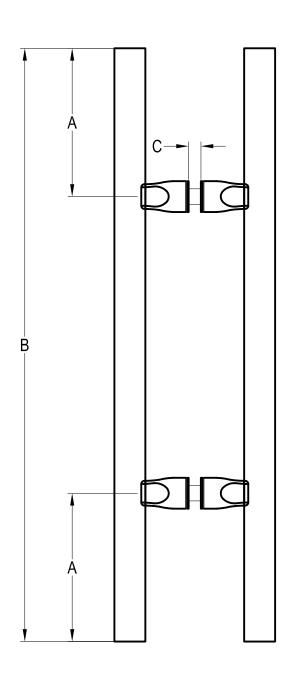

## LADDER HANDLE Single Ladder Pull-Blind Fastener

DWG NO.: HANDLE ORDERING FORM - 2015

DATE: 07-26-2016

STRAIGHT LADDER PULL

**SINGLE** 

Dim " A "

Dim " B "

Dim " C "

## LADDER HANDLE Single Ladder Pull-Blind Fastener

DWG NO.: HANDLE ORDERING FORM - 2015

DATE: 07-26-2016

STRAIGHT LADDER PULL

**SINGLE** 

Dim " A "

Dim "B"

Dim " C "