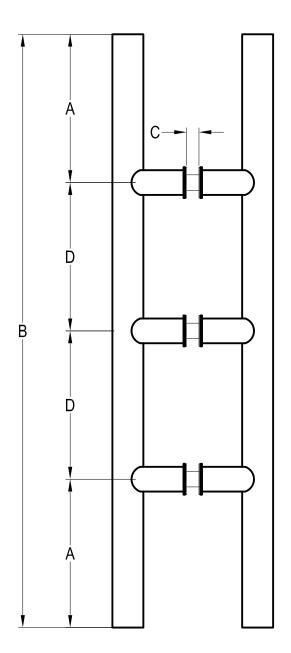

### LADDER HANDLE Std. Ladder Pull

DWG NO.: HANDLE ORDERING FORM - 2015

DATE: 07-26-16

STRAIGHT LADDER PULL BACK TO BACK

Dim " A "

Dim "B"

Dim " C "

Dim " D "

### LADDER HANDLE Std. Ladder Pull

DWG NO.: HANDLE ORDERING FORM - 2015

DATE: 07-26-16

STRAIGHT LADDER PULL BACK TO BACK

Dim " A "

Dim " B "

Dim " C "