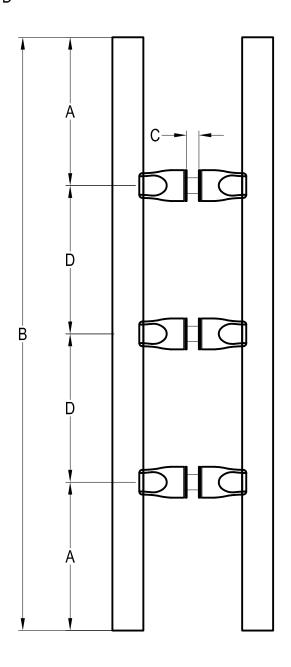

### LADDER HANDLE Std. Ladder Pull

DWG NO.: HANDLE ORDERING FORM - 2015

DATE: 07-26-16

STRAIGHT LADDER PULL BACK TO BACK

Dim " A "

Dim "B"

Dim " C "

Dim " D "

### LADDER HANDLE Std. Ladder Pull

DWG NO.: HANDLE ORDERING FORM - 2015

DATE: 07-26-16

STRAIGHT LADDER PULL BACK TO BACK

Dim " A "

Dim " B "

Dim " C "