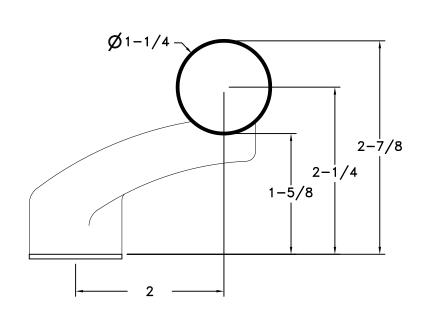

## LADDER HANDLE Single Offset Ladder Pull

DWG NO.: HANDLE ORDERING FORM - 2015

DATE: 07-26-2016

OFFSET LADDER PULL

**SINGLE** 

Dim " A "

Dim " B "

Dim " C "

FINISH:

Dim " D "

FINISH: