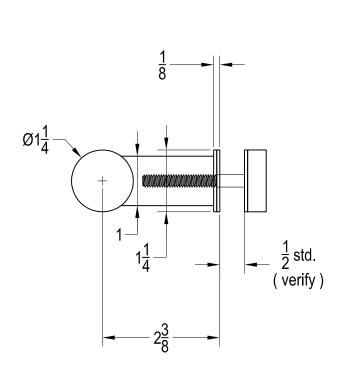

## LADDER HANDLE Single Ladder Pull-Blind Fastener

DWG NO.: HANDLE ORDERING FORM - 2015

DATE: 07-26-2016

STRAIGHT LADDER PULL

**SINGLE** 

Dim " A "

Dim " B "

Dim " C "

## LADDER HANDLE Single Ladder Pull-Blind Fastener

DWG NO.: HANDLE ORDERING FORM - 2015

DATE: 07-26-2016

STRAIGHT LADDER PULL

**SINGLE** 

Dim " A "

Dim "B"

Dim " C "