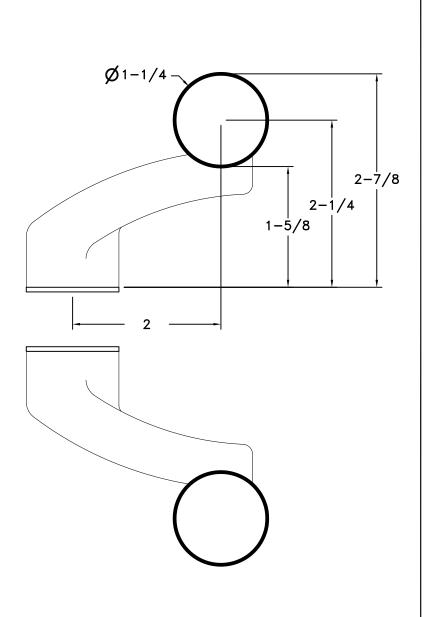

## LADDER HANDLE Single Offset Ladder Pull

DWG NO.: HANDLE ORDERING FORM - 2015

DATE: 07-26-2016

OFFSET LADDER PULL

**SINGLE** 

Dim " A "

Dim " B "

Dim " C "

FINISH: