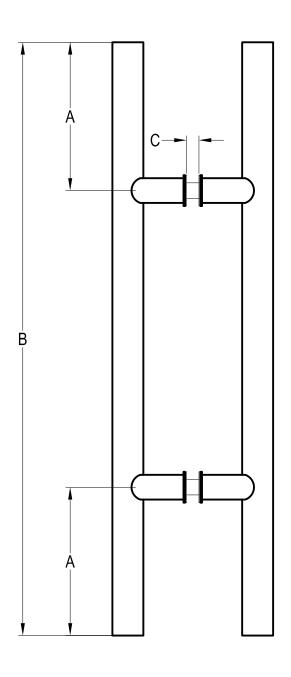

## LADDER HANDLE Single Ladder Pull-Blind Fastener

DWG NO.: HANDLE ORDERING FORM - 2015

DATE: 07-26-2016

STRAIGHT LADDER PULL

**SINGLE** 

Dim " A "

Dim " B "

Dim " C "

## LADDER HANDLE Single Ladder Pull-Blind Fastener

DWG NO.: HANDLE ORDERING FORM - 2015

DATE: 07-26-2016

STRAIGHT LADDER PULL

**SINGLE** 

Dim " A "

Dim "B"

Dim " C "