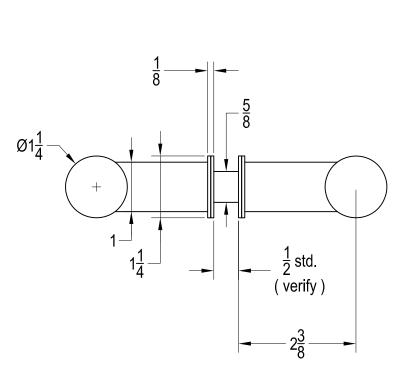

## LADDER HANDLE Single Ladder Pull-Blind Fastener

DWG NO.: HANDLE ORDERING FORM - 2015

DATE: 07-26-2016

STRAIGHT LADDER PULL

**SINGLE** 

Dim " A "

Dim " B "

Dim " C "

## LADDER HANDLE Single Ladder Pull-Blind Fastener

DWG NO.: HANDLE ORDERING FORM - 2015

DATE: 07-26-2016

STRAIGHT LADDER PULL

**SINGLE** 

Dim " A "

Dim "B"

Dim " C "