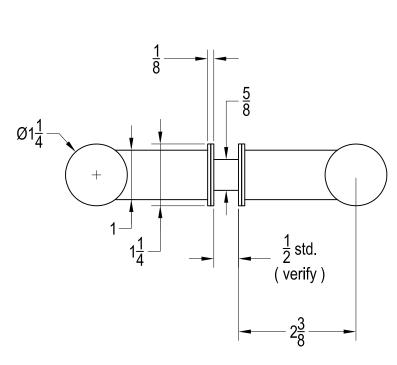

### LADDER HANDLE Std. Ladder Pull

DWG NO.: HANDLE ORDERING FORM - 2015

DATE: 07-26-16

STRAIGHT LADDER PULL BACK TO BACK

Dim " A "

Dim "B"

Dim " C "

Dim " D "

### LADDER HANDLE Std. Ladder Pull

DWG NO.: HANDLE ORDERING FORM - 2015

DATE: 07-26-16

STRAIGHT LADDER PULL BACK TO BACK

Dim " A "

Dim " B "

Dim " C "