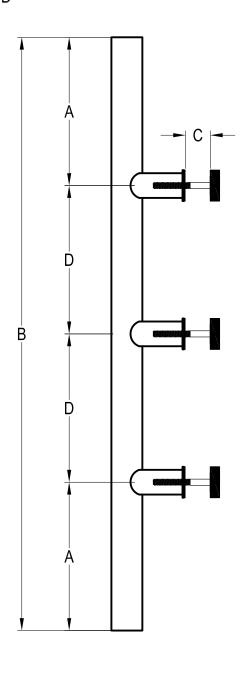

Dim " D "

DWG NO.: HANDLE ORDERING FORM - 2015

DATE: 05-28-14

SQUARED LADDER PULL BACK TO BACK

Dim " A "

Dim "B"

Dim " C "

Dim " D "

DWG NO.: HANDLE ORDERING FORM - 2015

DATE: 05-28-14

SQUARED LADDER PULL BACK TO BACK

Dim " A "

Dim " B "

Dim " C "

DWG NO.: HANDLE ORDERING FORM - 2015

DATE: 07-26-2016

SQUARED LADDER PULL

**SINGLE** 

Dim " A "

Dim " B "

Dim " C "

DWG NO.: HANDLE ORDERING FORM - 2015

DATE: 07-26-2016

SQUARED LADDER PULL

BACK TO BACK

Dim " A "

Dim "B"

Dim " C "

Dim " D "