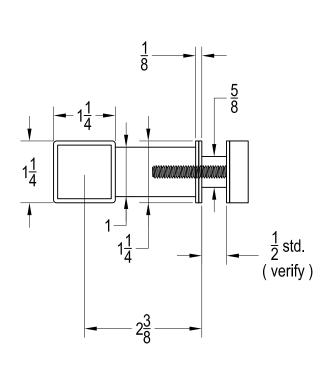

DWG NO.: HANDLE ORDERING FORM - 2015

DATE: 05-28-14

SQUARED LADDER PULL BACK TO BACK

Dim " A "

Dim " B "

Dim " C "

DWG NO.: HANDLE ORDERING FORM - 2015

DATE: 07-26-2016

SQUARED LADDER PULL

**SINGLE** 

Dim " A "

Dim " B "

Dim " C "

DWG NO.: HANDLE ORDERING FORM - 2015

DATE: 07-26-2016

SQUARED LADDER PULL