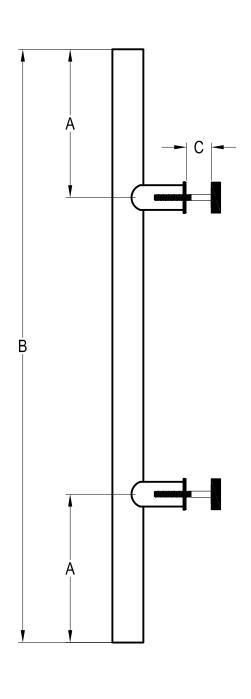

### LADDER HANDLE Std. Ladder Pull

DWG NO.: HANDLE ORDERING FORM - 2015

DATE: 07-26-16

STRAIGHT LADDER PULL BACK TO BACK

Dim " A "

Dim "B"

Dim " C "

Dim " D "

### LADDER HANDLE Std. Ladder Pull

DWG NO.: HANDLE ORDERING FORM - 2015

DATE: 07-26-16

STRAIGHT LADDER PULL BACK TO BACK

Dim " A "

Dim " B "

Dim " C "