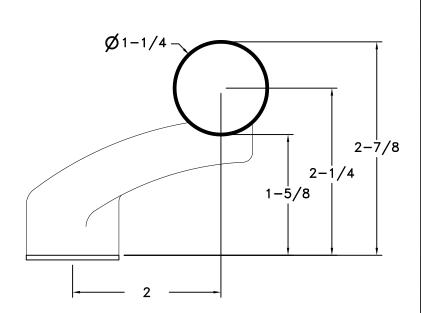

### LADDER HANDLE Offset Ladder Pull

DWG NO.: HANDLE ORDERING FORM - 2015

DATE: 07-26-16

OFFSET LADDER PULL

**BACK TO BACK** 

Dim " A "

Dim " B "

Dim " C "

Dim " D "

FINISH:

FINISH: