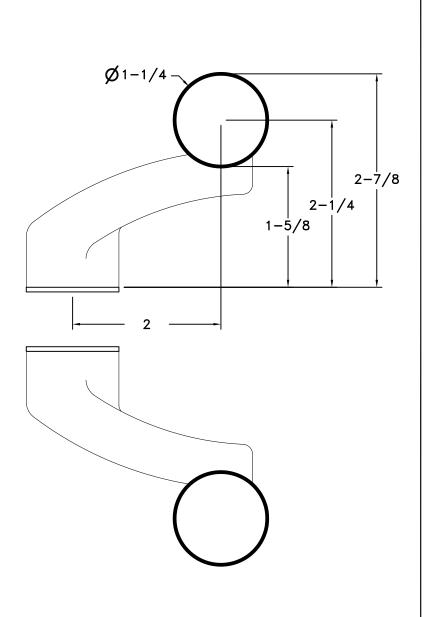

### LADDER HANDLE Offset Ladder Pull

DWG NO.: HANDLE ORDERING FORM - 2015

DATE: 07-26-16

OFFSET LADDER PULL

**BACK TO BACK** 

Dim " A "

Dim " B "

Dim " C "

Dim " D "

FINISH:

FINISH: