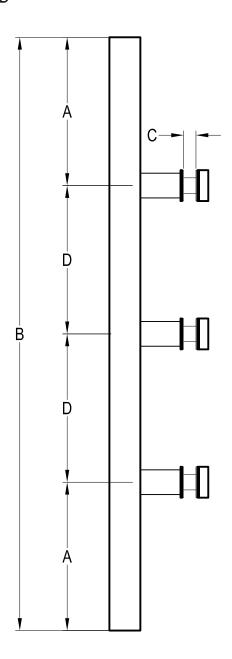

### LADDER HANDLE Std. Ladder Pull

DWG NO.: HANDLE ORDERING FORM - 2015

DATE: 07-26-16

STRAIGHT LADDER PULL BACK TO BACK

Dim " A "

Dim "B"

Dim " C "

Dim " D "

### LADDER HANDLE Std. Ladder Pull

DWG NO.: HANDLE ORDERING FORM - 2015

DATE: 07-26-16

STRAIGHT LADDER PULL BACK TO BACK

Dim " A "

Dim " B "

Dim " C "