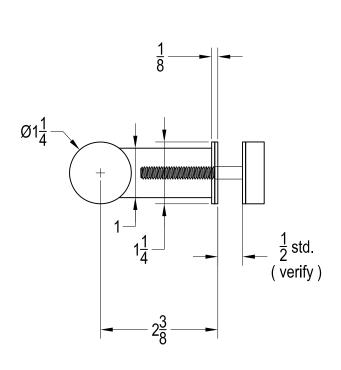

## LADDER HANDLE Single Offset Ladder Pull

DWG NO.: HANDLE ORDERING FORM - 2015

DATE: 07-26-2016

OFFSET LADDER PULL

**SINGLE** 

Dim " A "

Dim " B "

Dim " C "