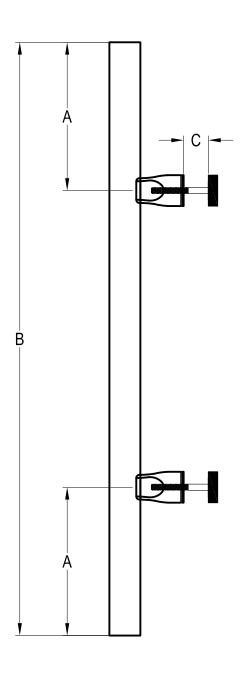

### LADDER HANDLE Std. Ladder Pull

DWG NO.: HANDLE ORDERING FORM - 2015

DATE: 07-26-16

STRAIGHT LADDER PULL BACK TO BACK

Dim " A "

Dim "B"

Dim " C "

Dim " D "

### LADDER HANDLE Std. Ladder Pull

DWG NO.: HANDLE ORDERING FORM - 2015

DATE: 07-26-16

STRAIGHT LADDER PULL BACK TO BACK

Dim " A "

Dim " B "

Dim " C "