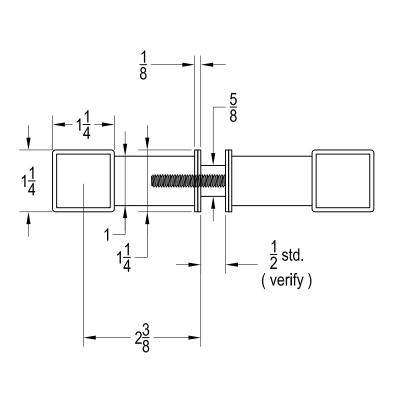

### LADDER HANDLE Std. Ladder Pull

DWG NO.: HANDLE ORDERING FORM - 2015

DATE: 07-26-16

STRAIGHT LADDER PULL BACK TO BACK

Dim " A "

Dim "B"

Dim " C "

Dim " D "

### LADDER HANDLE Std. Ladder Pull

DWG NO.: HANDLE ORDERING FORM - 2015

DATE: 07-26-16

STRAIGHT LADDER PULL BACK TO BACK

Dim " A "

Dim " B "

Dim " C "