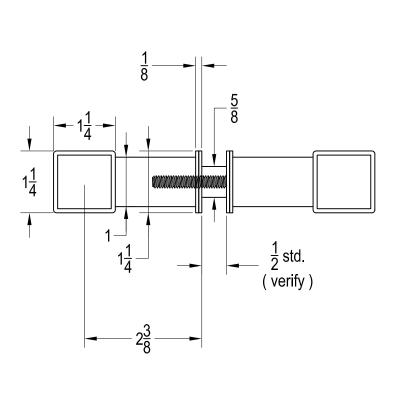

## LADDER HANDLE Single Ladder Pull-Blind Fastener

DWG NO.: HANDLE ORDERING FORM - 2015

DATE: 07-26-2016

STRAIGHT LADDER PULL

**SINGLE** 

Dim " A "

Dim " B "

Dim " C "

## LADDER HANDLE Single Ladder Pull-Blind Fastener

DWG NO.: HANDLE ORDERING FORM - 2015

DATE: 07-26-2016

STRAIGHT LADDER PULL

**SINGLE** 

Dim " A "

Dim "B"

Dim " C "