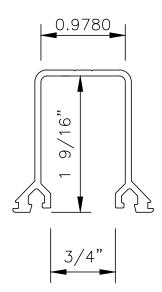

DWG NO.: door — sidelite header

DATE: 1/26/2014

ALUMINUM HEADER ( CLAD ) WITH POCKET SNAP-IN

ALUMINUM HEADER ( CLAD ) WITH DOOR HEADER SNAP-IN















DWG NO.: door — sidelite header

DATE: 1/26/2014

ALUMINUM HEADER
WITH POCKET SNAP-IN

ALUMINUM HEADER
WITH DOOR HEADER SNAP-IN















DWG NO.: door — sidelite header

DATE: 11-14-13

1-3/4 X 1-3/4 ALUMINUM HEADER

WITH GLASS HEADER FILLER

1-3/4 X 1-3/4 ALUMINUM HEADER

WITH DOOR HEADER FLAT FILLER









DWG NO.: door — sidelite header

DATE: 11-14-13

1-3/4 X 1-3/4 ALUMINUM HEADER (CLAD) WITH GLASS HEADER FILLER

1-3/4 X 1-3/4 ALUMINUM HEADER (CLAD) WITH DOOR HEADER FLAT FILLER









DWG NO.: door — sidelite header

DATE: 1/26/2014

ALUMINUM HEADER ( CLAD ) WITH DOOR HEADER SNAP-IN







DWG NO.: door — sidelite header

DATE: 1/26/2014

#### ALUMINUM HEADER

### WITH DOOR HEADER SNAP-IN







DWG NO.: door — sidelite header

DATE: 1/26/2014

### ALUMINUM HEADER ( CLAD ) WITH DOOR HEADER SNAP-IN