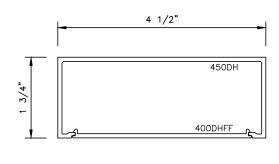

ALUMINUM HEADER
WITH DOOR HEADER SNAP-IN

DWG NO.: door — sidelite header

DATE: 11-14-13

1-3/4 X 1-3/4 ALUMINUM HEADER

WITH GLASS HEADER FILLER

1-3/4 X 1-3/4 ALUMINUM HEADER

WITH DOOR HEADER FLAT FILLER

DWG NO.: door — sidelite header

DATE: 11-14-13

1-3/4 X 1-3/4 ALUMINUM HEADER (CLAD) WITH GLASS HEADER FILLER

1-3/4 X 1-3/4 ALUMINUM HEADER (CLAD) WITH DOOR HEADER FLAT FILLER

DWG NO.: door — sidelite header

DATE: 1/26/2014

ALUMINUM HEADER ( CLAD ) WITH DOOR HEADER SNAP-IN