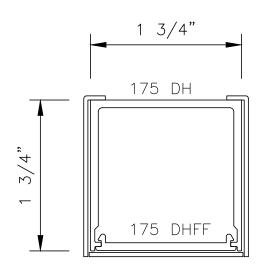

DATE: 11-14-13

1-3/4 X 1-3/4 ALUMINUM HEADER (CLAD) WITH GLASS HEADER FILLER

1-3/4 X 1-3/4 ALUMINUM HEADER (CLAD) WITH DOOR HEADER FLAT FILLER

DWG NO.: door — sidelite header

DATE: 1/26/2014

ALUMINUM HEADER ( CLAD ) WITH DOOR HEADER SNAP-IN