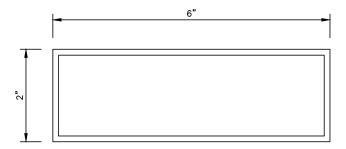

DWG NO.: door — sidelite header

DATE: 1/26/2014

ALUMINUM HEADER ( CLAD ) WITH POCKET SNAP-IN

ALUMINUM HEADER ( CLAD ) WITH DOOR HEADER SNAP-IN

DWG NO.: door — sidelite header

DATE: 1/26/2014

ALUMINUM HEADER
WITH POCKET SNAP-IN

ALUMINUM HEADER
WITH DOOR HEADER SNAP-IN

DWG NO.: door — sidelite header

DATE: 11-14-13

1-3/4 X 1-3/4 ALUMINUM HEADER

WITH GLASS HEADER FILLER

1-3/4 X 1-3/4 ALUMINUM HEADER

WITH DOOR HEADER FLAT FILLER

DWG NO.: door — sidelite header