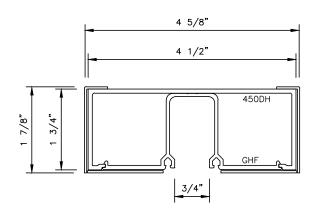

DATE: 11-14-13

1-3/4 X 1-3/4 ALUMINUM HEADER (CLAD) WITH GLASS HEADER FILLER

1-3/4 X 1-3/4 ALUMINUM HEADER (CLAD) WITH DOOR HEADER FLAT FILLER

DWG NO.: door — sidelite header

DATE: 1/26/2014

ALUMINUM HEADER ( CLAD ) WITH DOOR HEADER SNAP-IN