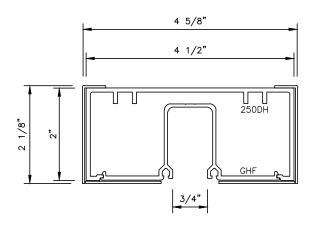

DWG NO.: door — sidelite header

DATE: 1/26/2014

ALUMINUM HEADER ( CLAD ) WITH POCKET SNAP-IN

ALUMINUM HEADER ( CLAD ) WITH DOOR HEADER SNAP-IN

DWG NO.: door — sidelite header

DATE: 1/26/2014

ALUMINUM HEADER
WITH POCKET SNAP-IN

ALUMINUM HEADER
WITH DOOR HEADER SNAP-IN

DWG NO.: door — sidelite header

DATE: 11-14-13

1-3/4 X 1-3/4 ALUMINUM HEADER

WITH GLASS HEADER FILLER

1-3/4 X 1-3/4 ALUMINUM HEADER

WITH DOOR HEADER FLAT FILLER

DWG NO.: door — sidelite header