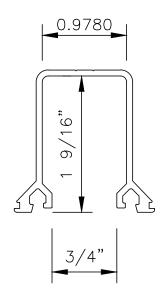

DWG NO.: door — sidelite header

DATE: 1/26/2014

ALUMINUM HEADER ( CLAD ) WITH POCKET SNAP-IN

ALUMINUM HEADER ( CLAD ) WITH DOOR HEADER SNAP-IN

DWG NO.: door — sidelite header

DATE: 1/26/2014

ALUMINUM HEADER
WITH POCKET SNAP-IN

ALUMINUM HEADER
WITH DOOR HEADER SNAP-IN

DWG NO.: door — sidelite header

DATE: 11-14-13

1-3/4 X 1-3/4 ALUMINUM HEADER

WITH GLASS HEADER FILLER

1-3/4 X 1-3/4 ALUMINUM HEADER

WITH DOOR HEADER FLAT FILLER

DWG NO.: door — sidelite header