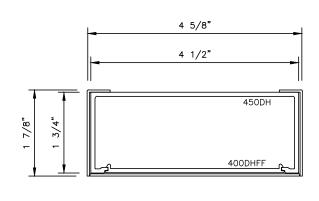

DATE: 11-14-13

1-3/4 X 1-3/4 ALUMINUM HEADER (CLAD) WITH GLASS HEADER FILLER

1-3/4 X 1-3/4 ALUMINUM HEADER (CLAD) WITH DOOR HEADER FLAT FILLER

DWG NO.: door — sidelite header

DATE: 1/26/2014

ALUMINUM HEADER ( CLAD ) WITH DOOR HEADER SNAP-IN