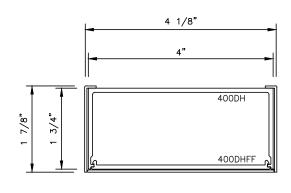

ALUMINUM HEADER
WITH DOOR HEADER SNAP-IN

DWG NO.: door — sidelite header

DATE: 11-14-13

1-3/4 X 1-3/4 ALUMINUM HEADER

WITH GLASS HEADER FILLER

1-3/4 X 1-3/4 ALUMINUM HEADER

WITH DOOR HEADER FLAT FILLER

DWG NO.: door — sidelite header

DATE: 11-14-13

1-3/4 X 1-3/4 ALUMINUM HEADER (CLAD) WITH GLASS HEADER FILLER

1-3/4 X 1-3/4 ALUMINUM HEADER (CLAD) WITH DOOR HEADER FLAT FILLER

DWG NO.: door — sidelite header

DATE: 1/26/2014

ALUMINUM HEADER ( CLAD ) WITH DOOR HEADER SNAP-IN