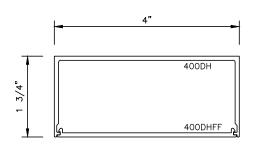

DATE: 11-14-13

1-3/4 X 1-3/4 ALUMINUM HEADER (CLAD) WITH GLASS HEADER FILLER

1-3/4 X 1-3/4 ALUMINUM HEADER (CLAD) WITH DOOR HEADER FLAT FILLER

DWG NO.: door — sidelite header

DATE: 1/26/2014

ALUMINUM HEADER ( CLAD ) WITH DOOR HEADER SNAP-IN