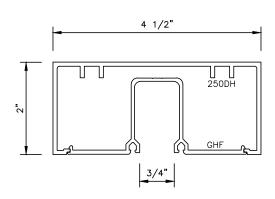

DATE: 11-14-13

1-3/4 X 1-3/4 ALUMINUM HEADER (CLAD) WITH GLASS HEADER FILLER

1-3/4 X 1-3/4 ALUMINUM HEADER (CLAD) WITH DOOR HEADER FLAT FILLER

DWG NO.: door — sidelite header

DATE: 1/26/2014

ALUMINUM HEADER ( CLAD ) WITH DOOR HEADER SNAP-IN