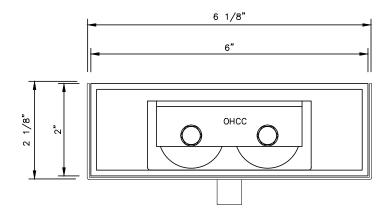

DATE: 11-14-13

1-3/4 X 1-3/4 ALUMINUM HEADER (CLAD) WITH GLASS HEADER FILLER

1-3/4 X 1-3/4 ALUMINUM HEADER (CLAD) WITH DOOR HEADER FLAT FILLER

DWG NO.: door — sidelite header

DATE: 1/26/2014

ALUMINUM HEADER ( CLAD ) WITH DOOR HEADER SNAP-IN