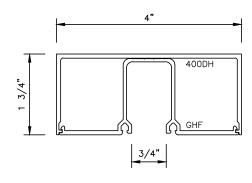

DATE: 11-14-13

1-3/4 X 1-3/4 ALUMINUM HEADER (CLAD) WITH GLASS HEADER FILLER

1-3/4 X 1-3/4 ALUMINUM HEADER (CLAD) WITH DOOR HEADER FLAT FILLER

DWG NO.: door — sidelite header

DATE: 1/26/2014

ALUMINUM HEADER ( CLAD ) WITH DOOR HEADER SNAP-IN