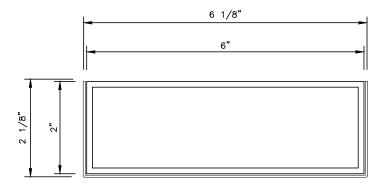

DATE: 11-14-13

1-3/4 X 1-3/4 ALUMINUM HEADER (CLAD) WITH GLASS HEADER FILLER

1-3/4 X 1-3/4 ALUMINUM HEADER (CLAD) WITH DOOR HEADER FLAT FILLER

DWG NO.: door — sidelite header

DATE: 1/26/2014

ALUMINUM HEADER ( CLAD ) WITH DOOR HEADER SNAP-IN