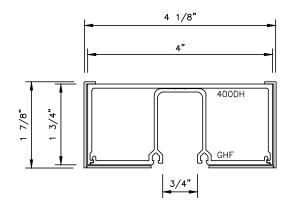

DWG NO.: door — sidelite header

DATE: 1/26/2014

ALUMINUM HEADER ( CLAD ) WITH POCKET SNAP-IN

ALUMINUM HEADER ( CLAD ) WITH DOOR HEADER SNAP-IN

DWG NO.: door — sidelite header

DATE: 1/26/2014

ALUMINUM HEADER
WITH POCKET SNAP-IN

ALUMINUM HEADER
WITH DOOR HEADER SNAP-IN

DWG NO.: door — sidelite header

DATE: 11-14-13

1-3/4 X 1-3/4 ALUMINUM HEADER

WITH GLASS HEADER FILLER

1-3/4 X 1-3/4 ALUMINUM HEADER

WITH DOOR HEADER FLAT FILLER

DWG NO.: door — sidelite header