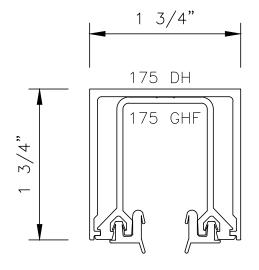

ALUMINUM HEADER
WITH DOOR HEADER SNAP-IN

DWG NO.: door — sidelite header

DATE: 11-14-13

1-3/4 X 1-3/4 ALUMINUM HEADER

WITH GLASS HEADER FILLER

1-3/4 X 1-3/4 ALUMINUM HEADER

WITH DOOR HEADER FLAT FILLER

DWG NO.: door — sidelite header

DATE: 11-14-13

1-3/4 X 1-3/4 ALUMINUM HEADER (CLAD) WITH GLASS HEADER FILLER

1-3/4 X 1-3/4 ALUMINUM HEADER (CLAD) WITH DOOR HEADER FLAT FILLER

DWG NO.: door — sidelite header

DATE: 1/26/2014

ALUMINUM HEADER ( CLAD ) WITH DOOR HEADER SNAP-IN