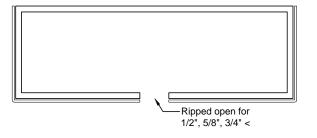

DATE: 11-14-13

1-3/4 X 1-3/4 ALUMINUM HEADER (CLAD) WITH GLASS HEADER FILLER

1-3/4 X 1-3/4 ALUMINUM HEADER (CLAD) WITH DOOR HEADER FLAT FILLER

DWG NO.: door — sidelite header

DATE: 1/26/2014

ALUMINUM HEADER ( CLAD ) WITH DOOR HEADER SNAP-IN