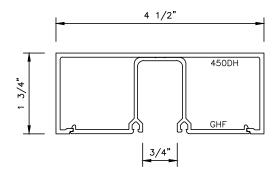

DWG NO.: door — sidelite header

DATE: 1/26/2014

ALUMINUM HEADER ( CLAD ) WITH POCKET SNAP-IN

ALUMINUM HEADER ( CLAD ) WITH DOOR HEADER SNAP-IN

DWG NO.: door — sidelite header

DATE: 1/26/2014

ALUMINUM HEADER
WITH POCKET SNAP-IN

ALUMINUM HEADER
WITH DOOR HEADER SNAP-IN

DWG NO.: door — sidelite header

DATE: 11-14-13

1-3/4 X 1-3/4 ALUMINUM HEADER

WITH GLASS HEADER FILLER

1-3/4 X 1-3/4 ALUMINUM HEADER

WITH DOOR HEADER FLAT FILLER

DWG NO.: door — sidelite header