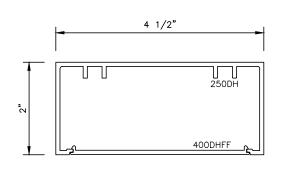

DATE: 11-14-13

1-3/4 X 1-3/4 ALUMINUM HEADER (CLAD) WITH GLASS HEADER FILLER

1-3/4 X 1-3/4 ALUMINUM HEADER (CLAD) WITH DOOR HEADER FLAT FILLER

DWG NO.: door — sidelite header

DATE: 1/26/2014

ALUMINUM HEADER ( CLAD ) WITH DOOR HEADER SNAP-IN