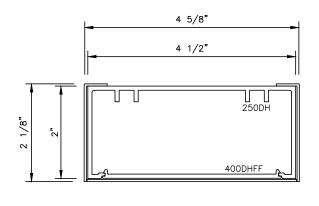

ALUMINUM HEADER
WITH DOOR HEADER SNAP-IN

DWG NO.: door — sidelite header

DATE: 11-14-13

1-3/4 X 1-3/4 ALUMINUM HEADER

WITH GLASS HEADER FILLER

1-3/4 X 1-3/4 ALUMINUM HEADER

WITH DOOR HEADER FLAT FILLER

DWG NO.: door — sidelite header

DATE: 11-14-13

1-3/4 X 1-3/4 ALUMINUM HEADER (CLAD) WITH GLASS HEADER FILLER

1-3/4 X 1-3/4 ALUMINUM HEADER (CLAD) WITH DOOR HEADER FLAT FILLER

DWG NO.: door — sidelite header

DATE: 1/26/2014

ALUMINUM HEADER ( CLAD ) WITH DOOR HEADER SNAP-IN

DWG NO.: door — sidelite header

DATE: 1/26/2014