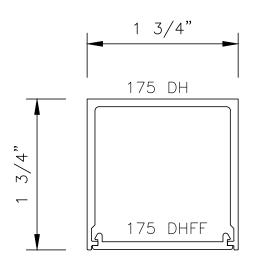

DATE: 11-14-13

1-3/4 X 1-3/4 ALUMINUM HEADER (CLAD) WITH GLASS HEADER FILLER

1-3/4 X 1-3/4 ALUMINUM HEADER (CLAD) WITH DOOR HEADER FLAT FILLER

DWG NO.: door — sidelite header

DATE: 1/26/2014

ALUMINUM HEADER ( CLAD ) WITH DOOR HEADER SNAP-IN