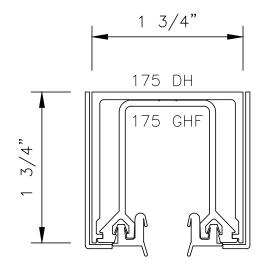

ALUMINUM HEADER
WITH DOOR HEADER SNAP-IN

DWG NO.: door — sidelite header

DATE: 11-14-13

1-3/4 X 1-3/4 ALUMINUM HEADER

WITH GLASS HEADER FILLER

1-3/4 X 1-3/4 ALUMINUM HEADER

WITH DOOR HEADER FLAT FILLER

DWG NO.: door — sidelite header

DATE: 11-14-13

1-3/4 X 1-3/4 ALUMINUM HEADER (CLAD) WITH GLASS HEADER FILLER

1-3/4 X 1-3/4 ALUMINUM HEADER (CLAD) WITH DOOR HEADER FLAT FILLER

DWG NO.: door — sidelite header

DATE: 1/26/2014

ALUMINUM HEADER ( CLAD ) WITH DOOR HEADER SNAP-IN